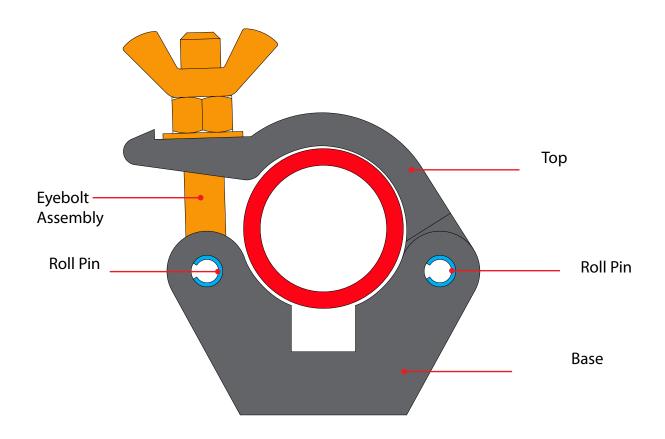

# DOUGHTY PRODUCTS MUST ONLY BE SERVICED / REPAIRED BY AN AUTHORISED SERVICE AGENT. SPARE PARTS ARE ONLY AVAILABLE TO THESE AGENTS

| ITEM NO. | PART NUMBER | DESCRIPTION                           | Spares/QTY. |
|----------|-------------|---------------------------------------|-------------|
| 1        | TH650       | MACHINED SLIMLINE DOUGHTY CLAMP BASE  | 1           |
| 2        | TH213       | MACHINED SLIMLINE DOUGHTY CLAMP TOP   | 1           |
| 3        | T78000      | M12 X 70 EYEBOLT                      | 1           |
| 4        | F791        | STAINLESS STEEL ROLLPIN 3/8" X 1 1/8" | 2           |