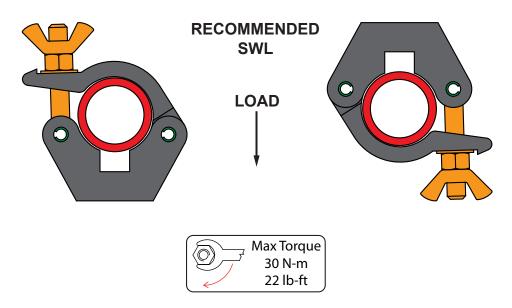

### Slimline Coupler

www.doughty-engineering.co.uk

NB: The TUV Certificate endorses T57001 Polished coupler only.

- 1. Never exceed the Safe Working Load (SWL) shown on the clamp.
- 2. Only use the clamp within the designed tube parameters (48-51mm)
- All clamps should be visually inspected before use. In the event of any damage the clamp should be taken out of service and returned to an 'Approved Doughty Service Agent' for inspection. (see our dealer locator on our web site for a comprehensive list of Authorised Service Agents)
- 4. When used in conjunction with other accessories, care must be taken to ensure that the minimum SWL of any component is not exceeded.
- 5. Doughty Engineering Ltd does not recommend using any clamps which do not fully encompass the tube for overhanging. All open clamps including hookclamps should be used in a vertical orientation only.

**Description:** Doughty Slimline Coupler

Model/s: Part No. T57001 / T57011

**SWL:** 750Kg **Factor:** 5:1

are in conformity with the provision of the following EC Directives:

MACHINERY DIRECTIVE 98/37/EC