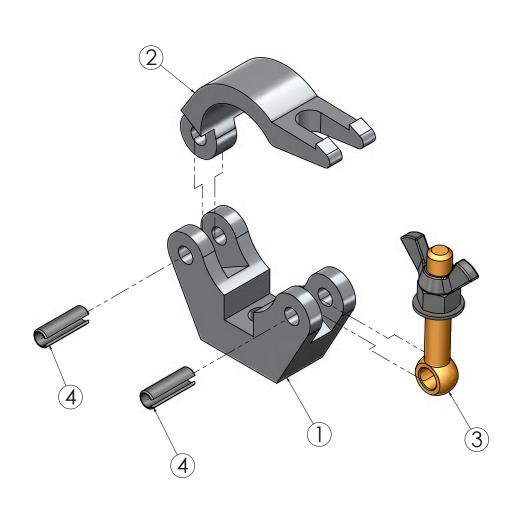

# DOUGHTY PRODUCTS MUST ONLY BE SERVICED / REPAIRED BY AN AUTHORISED SERVICE AGENT. SPARE PARTS ARE ONLY AVAILABLE TO THESE AGENTS

| ITEM NO. | PART NUMBER | DESCRIPTION                           | Spares/QTY. |
|----------|-------------|---------------------------------------|-------------|
| 1        | TH650       | MACHINED SLIMLINE DOUGHTY CLAMP BASE  | 1           |
| 2        | TH213       | MACHINED SLIMLINE DOUGHTY CLAMP TOP   | 1           |
| 3        | T78000      | M12 X 70 EYEBOLT                      | 1           |
| 4        | F791        | STAINLESS STEEL ROLLPIN 3/8" X 1 1/8" | 2           |