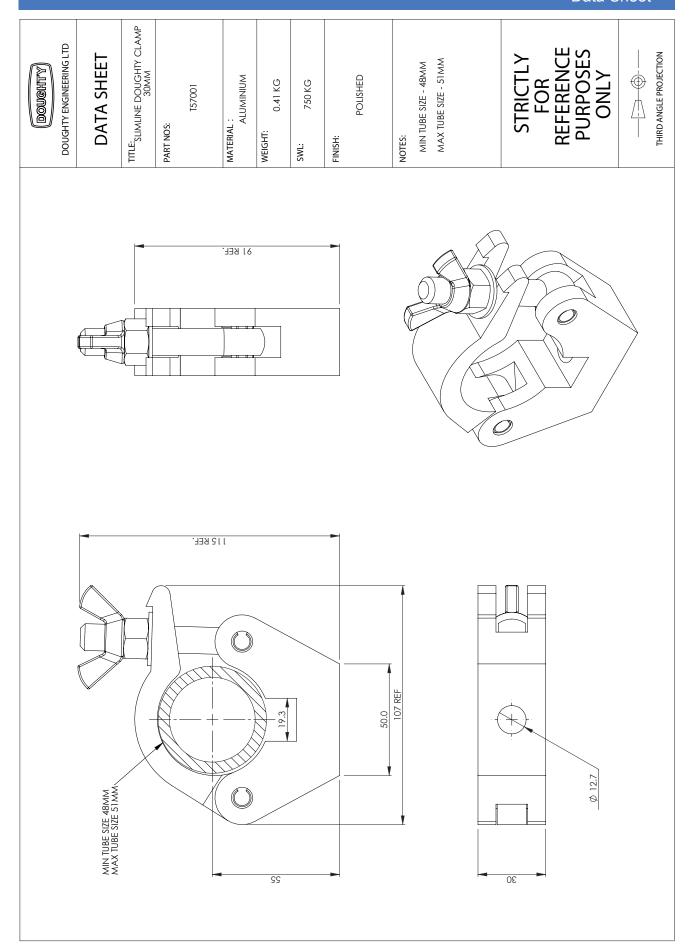

T57001 - SLIMLINE DOUGHTY CLAMP

| DOUGHTY      | DRAWN | AW         |
|--------------|-------|------------|
| DOMENII A    | DATE  | 18/01/2011 |
| NOT TO SCALE | Rev   | 1          |

**Description:** Doughty Slimline Coupler

Model/s: Part No. T57001 / T57011

**SWL:** 750Kg **Factor:** 5:1

are in conformity with the provision of the following EC Directives:

MACHINERY DIRECTIVE 98/37/EC