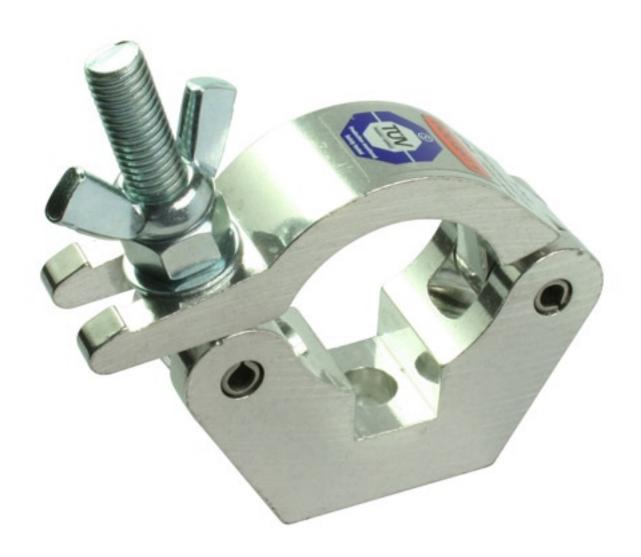

### Slimline Coupler

www.doughty-engineering.co.uk

NB: The TUV Certificate endorses T57001 Polished coupler only.

- 1. Never exceed the Safe Working Load (SWL) shown on the clamp.
- 2. Only use the clamp within the designed tube parameters (48-51mm)
- All clamps should be visually inspected before use. In the event of any damage the clamp should be taken out of service and returned to an 'Approved Doughty Service Agent' for inspection. (see our dealer locator on our web site for a comprehensive list of Authorised Service Agents)
- 4. When used in conjunction with other accessories, care must be taken to ensure that the minimum SWL of any component is not exceeded.
- 5. Doughty Engineering Ltd does not recommend using any clamps which do not fully encompass the tube for overhanging. All open clamps including hookclamps should be used in a vertical orientation only.

# DOUGHTY PRODUCTS MUST ONLY BE SERVICED / REPAIRED BY AN AUTHORISED SERVICE AGENT. SPARE PARTS ARE ONLY AVAILABLE TO THESE AGENTS

| ITEM NO. | PART NUMBER | DESCRIPTION                           | Spares/QTY. |
|----------|-------------|---------------------------------------|-------------|
| 1        | TH650       | MACHINED SLIMLINE DOUGHTY CLAMP BASE  | 1           |
| 2        | TH213       | MACHINED SLIMLINE DOUGHTY CLAMP TOP   | 1           |
| 3        | T78000      | M12 X 70 EYEBOLT                      | 1           |
| 4        | F791        | STAINLESS STEEL ROLLPIN 3/8" X 1 1/8" | 2           |