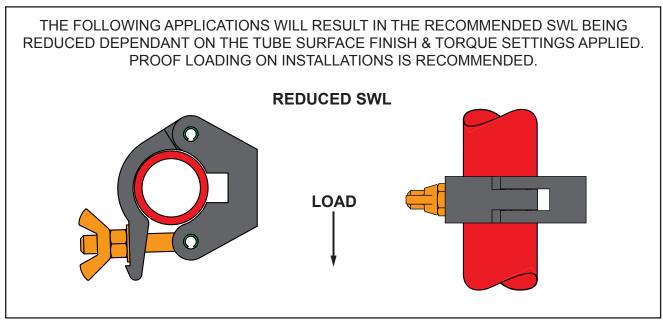

### Slimline Coupler

www.doughty-engineering.co.uk

NB: The TUV Certificate endorses T57001 Polished coupler only.

- 1. Never exceed the Safe Working Load (SWL) shown on the clamp.
- 2. Only use the clamp within the designed tube parameters (48-51mm)
- All clamps should be visually inspected before use. In the event of any damage the clamp should be taken out of service and returned to an 'Approved Doughty Service Agent' for inspection. (see our dealer locator on our web site for a comprehensive list of Authorised Service Agents)
- 4. When used in conjunction with other accessories, care must be taken to ensure that the minimum SWL of any component is not exceeded.
- 5. Doughty Engineering Ltd does not recommend using any clamps which do not fully encompass the tube for overhanging. All open clamps including hookclamps should be used in a vertical orientation only.