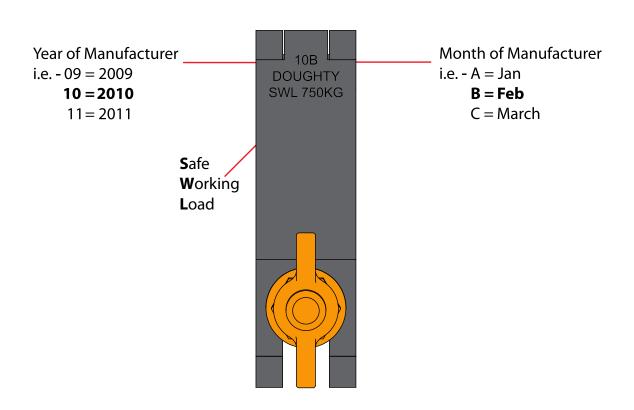

**Description:** Doughty Slimline Coupler

Model/s: Part No. T57001 / T57011

**SWL:** 750Kg **Factor:** 5:1

are in conformity with the provision of the following EC Directives:

MACHINERY DIRECTIVE 98/37/EC