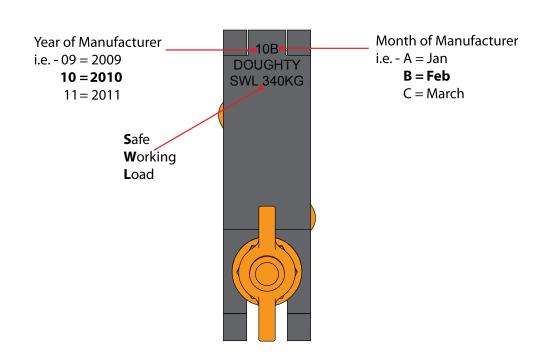

**Description:** Doughty Slimline Hanging Clamp with Ring

Model/s: Part No. T58014 / T58015

**SWL:** 340Kg **Factor:** 5:1

are in conformity with the provision of the following EC Directives:

MACHINERY DIRECTIVE 98/37/EC