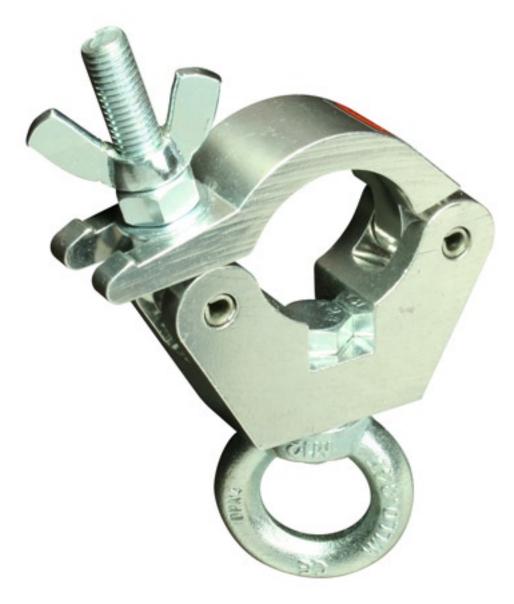

### Doughty Slimline Hanging Clamp

- 1. Never exceed the Safe Working Load (SWL) shown on the clamp.
- 2. Only use the clamp within the designed tube parameters (48-51mm)
- 3. All clamps should be visually inspected before use. In the event of any damage the clamp should be taken out of service and returned to an 'Approved Doughty Service Agent' for inspection. (see our dealer locator on our web site for a comprehensive list of Authorised Service Agents)
- 4. When used in conjunction with other accessories, care must be taken to ensure that the minimum SWL of any component is not exceeded.
- 5. Doughty Engineering Ltd does not recommend using any clamps which do not fully encompass the tube for overhanging. All open clamps including hookclamps should be used in a vertical orientation only.