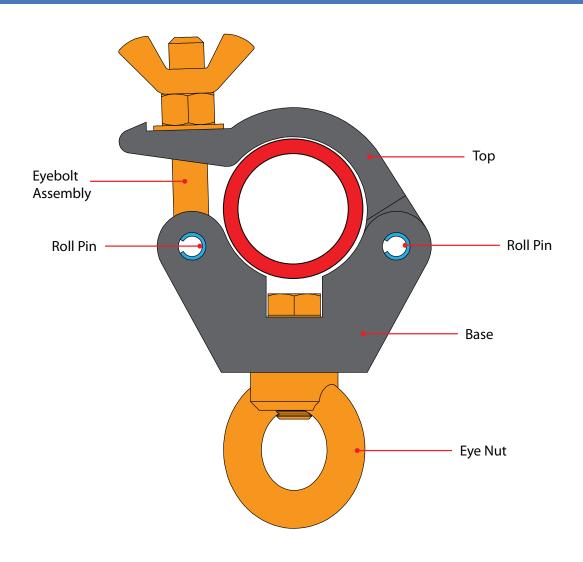

## DOUGHTY PRODUCTS MUST ONLY BE SERVICED / REPAIRED BY AN AUTHORISED SERVICE AGENT. SPARE PARTS ARE ONLY AVAILABLE TO THESE AGENTS

| ITEM NO. | PART NUMBER | DESCRIPTION                           | Spares/QTY. |  |
|----------|-------------|---------------------------------------|-------------|--|
| 1        | TH650       | MACHINED SLIMLINE DOUGHTY CLAMP BASE  | 1           |  |
| 2        | TH213       | MACHINED SLIMLINE DOUGHTY CLAMP TOP   | 1           |  |
| 3        | T78000      | M12 X 70 EYEBOLT                      | 1           |  |
| 4        | F791        | STAINLESS STEEL ROLLPIN 3/8" X 1 1/8" | 2           |  |
| 5        | F833        | M12 X 35 HEX SET                      | 1           |  |
| 6        | T42300      | M12 EYENUT (340Kg SWL)                | 1           |  |