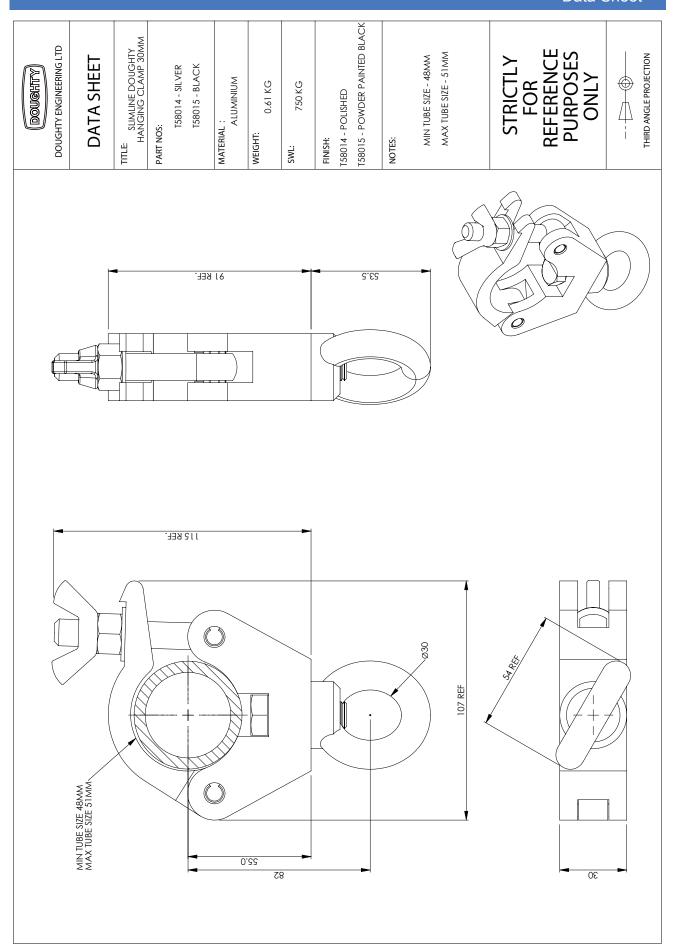

### Doughty Slimline Hanging Clamp

- 1. Never exceed the Safe Working Load (SWL) shown on the clamp.
- 2. Only use the clamp within the designed tube parameters (48-51mm)
- 3. All clamps should be visually inspected before use. In the event of any damage the clamp should be taken out of service and returned to an 'Approved Doughty Service Agent' for inspection. (see our dealer locator on our web site for a comprehensive list of Authorised Service Agents)
- 4. When used in conjunction with other accessories, care must be taken to ensure that the minimum SWL of any component is not exceeded.
- 5. Doughty Engineering Ltd does not recommend using any clamps which do not fully encompass the tube for overhanging. All open clamps including hookclamps should be used in a vertical orientation only.

T58014 - SLIMLINE DOUGHTY HANGING CLAMP

| DOUGHTY      | DRAWN | AW         |
|--------------|-------|------------|
| THOUSING A   | DATE  | 18/01/2011 |
| NOT TO SCALE | Rev   | 1          |