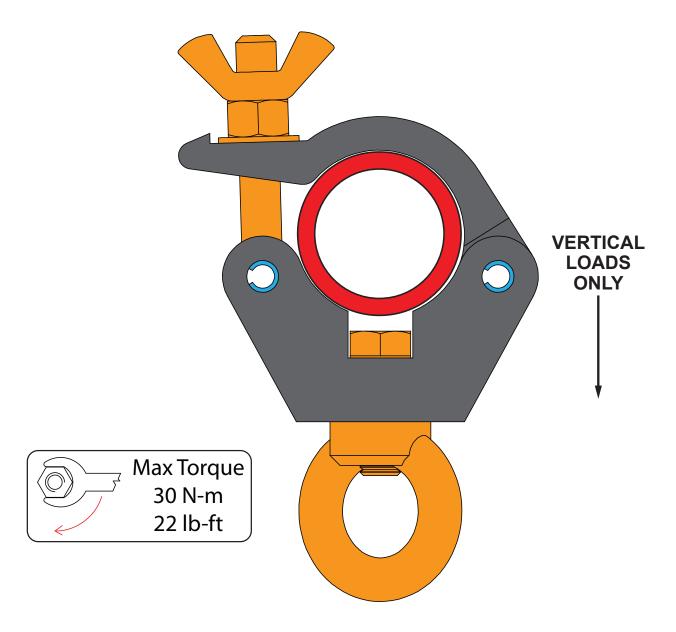

### Doughty Slimline Hanging Clamp

- 1. Never exceed the Safe Working Load (SWL) shown on the clamp.
- 2. Only use the clamp within the designed tube parameters (48-51mm)
- 3. All clamps should be visually inspected before use. In the event of any damage the clamp should be taken out of service and returned to an 'Approved Doughty Service Agent' for inspection. (see our dealer locator on our web site for a comprehensive list of Authorised Service Agents)
- 4. When used in conjunction with other accessories, care must be taken to ensure that the minimum SWL of any component is not exceeded.
- 5. Doughty Engineering Ltd does not recommend using any clamps which do not fully encompass the tube for overhanging. All open clamps including hookclamps should be used in a vertical orientation only.