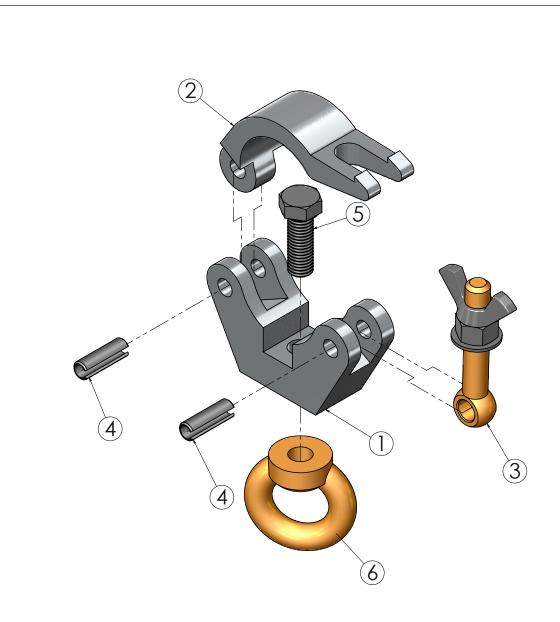

## DOUGHTY PRODUCTS MUST ONLY BE SERVICED / REPAIRED BY AN AUTHORISED SERVICE AGENT. SPARE PARTS ARE ONLY AVAILABLE TO THESE AGENTS

| ITEM NO. | PART NUMBER | DESCRIPTION                           | Spares/QTY. |  |
|----------|-------------|---------------------------------------|-------------|--|
| 1        | TH650       | MACHINED SLIMLINE DOUGHTY CLAMP BASE  | 1           |  |
| 2        | TH213       | MACHINED SLIMLINE DOUGHTY CLAMP TOP   | 1           |  |
| 3        | T78000      | M12 X 70 EYEBOLT                      | 1           |  |
| 4        | F791        | STAINLESS STEEL ROLLPIN 3/8" X 1 1/8" | 2           |  |
| 5        | F833        | M12 X 35 HEX SET                      | 1           |  |
| 6        | T42300      | M12 EYENUT (340Kg SWL)                | 1           |  |